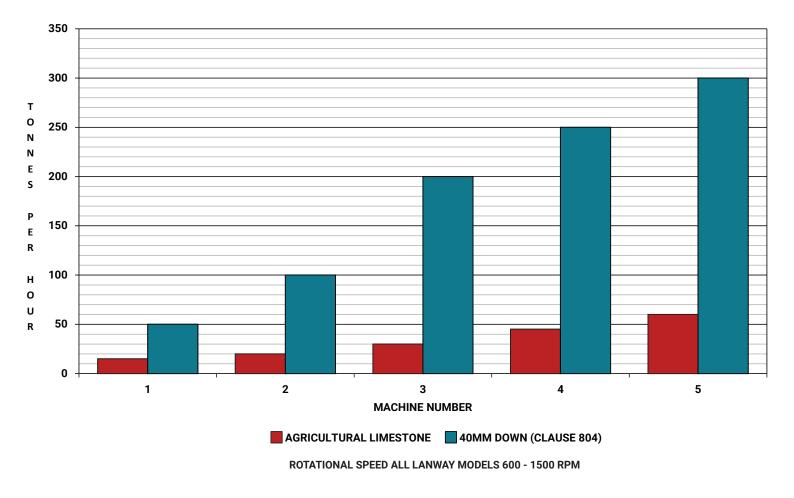

## **CAPACITY CHART**

#### THROUGHPUT OF MACHINE PRODUCING 40MM DOWN AND/OR AGRICULTURAL LIMESTONE

| Throughput Guideline (Tonnes/Hour) | 1     | 2      | 3       | 4       | 5       |
|------------------------------------|-------|--------|---------|---------|---------|
| Agricultural Limestone             | 8/15  | 12/20  | 20/30   | 30/45   | 30/60   |
| 40mm Down (Clause 804)             | 15/50 | 50/100 | 150/200 | 180/250 | 200/300 |