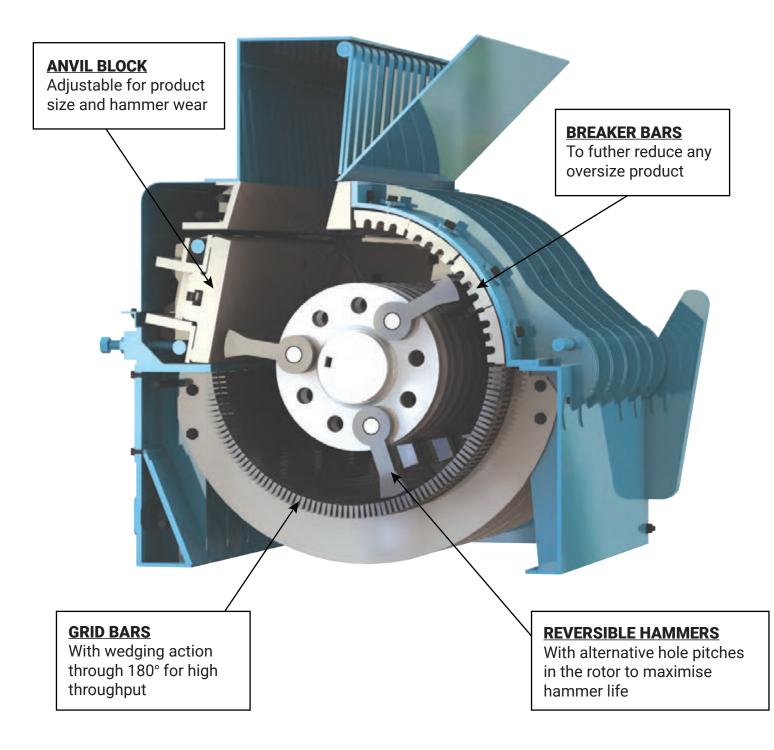

### PROVEN PERFORMANCE AND RELIABILITY

By varying the size of the grid bars, adjusting the distance from the 'anvil block' to the hammer path and changing the rotational speeds of the rotor, the desired results can be achieved in one pass, be it fine ground agricultural limestone or 40mm Down (clause 804).